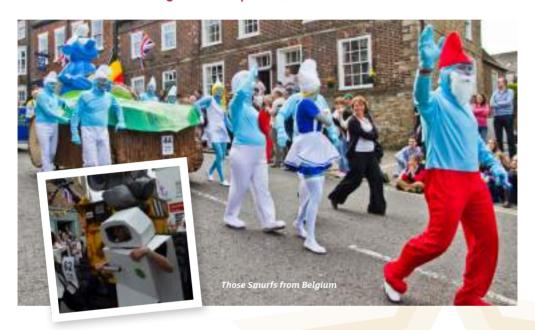

## THAT'S ENTERTAINMENT

Continued from page 5

Tongue in cheek, some organisers suggested that if there was one team that was likely to be stymied it was the one with Belgium as their country.

Now, they were not being rude about Belgium, merely that on the surface what was there to generate real enthusiasm.

How wrong were we? Judged best dressed in class was that very team – then called the Lido Loonies – and their interpretation of the theme for Belgium was the Smurfs.

Of course! It was a brilliant parade and the Smurfs graced the whole event with humour, colour and a great bed.