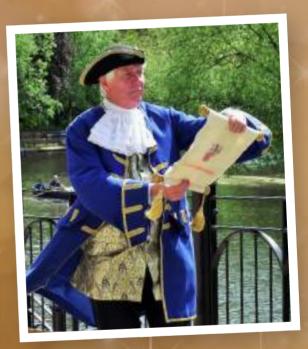

## KNARESBOROUGH TOWN CRIER

At the end of May Knaresborough bid farewell to its much-loved Town Crier, as Roger Hewitt hung up his bell and rested his vocal cords after a long stint as the town's premier news reader. He has stepped down with the plaudits of traders and public alike ringing in his ears for his colourful contribution to life in the Town.

Roger became Town Crier in 2015. His thunderous voice and commanding manner, together with a striking talent for versifying, made him the ideal heir to those who have gone before in a line dating back to at least 1680.

His duties were many. He attended Wednesday markets reading out local news items, mostly real though some gloriously invented. These he often created as a series of rhyming couplets. He attended parties, official engagements and business events in his blue frock coat, gold waistcoat, black tricorn hat and red stockings.

Famously, he lent his special brand of panache to the already flamboyant Bed Race parade of decorated beds, which precedes the Race. He added style, substance and an air of eccentricity to what whatever he supported.