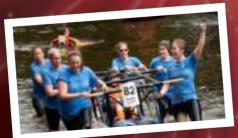

## BED RACE IN 2022

#### A LOOK BACK TO LAST YEAR

Bed Race in 2022 was the first outing in the wake of the two lost years of covid. For the organisers it was a nervous build-up as doubts remained about the rules and possible restrictions, but in the end all came good.

The weather gods also came out for the event, bathing it in warm sunshine

First, the winners were GH Brooks for the third consecutive time; a great performance. Ripon Runners Men, former winners, came in second, with the Knaresborough Striders Men, Nidd Valley Men's A and Flying Pullman making up the rest of the top five.

Welly Wheelies were the quickest female team across the course, coming in just ahead of Ripon Runners Girls and Nidd

Welly Wheelies – born to run!

Valley Ladies. Not much further back were the Welly Wheelettes. The fastest mixed team (equal number of men and women) were Flying Pullman.