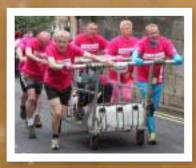

The weather gods also came out for the event, bathing it in warm sunshine

First, the winners were GH Brooks for the third consecutive time; a great performance. Ripon Runners Men, former winners, came in second, with the Knaresborough Striders Men, Nidd Valley Men's A and Flying Pullman making up the rest of the top five.

Welly Wheelies were the quickest female team across the course, coming in just ahead of Ripon Runners Girls and Nidd

Welly Wheelies – born to run!

Valley Ladies. Not much further back were the Welly Wheelettes. The fastest mixed team (equal number of men and women) were Flying Pullman.