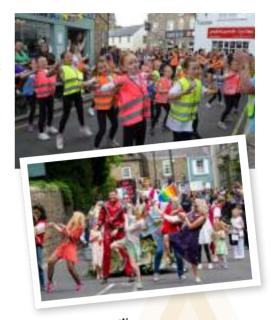

## THAT'S ENTERTAINMENT

Haven't we had a great time watching and running in all the Bed Races to have been staged since 1966 (omitting, of course, the two covid years 2020/21 when nothing could be put on).

Bed racing is nothing if not a highly amusing way of spending the second Saturday in June, whether you are a runner, a passenger, a marshal, an organiser or one of the thousands who come to watch. It is not something to be missed.

What could surpass it in terms of sheer entertainment? The teams arrive early in the morning in the grounds of Knaresborough Castle and the dressing of the beds begins. People are welcome to watch while the judging starts – this year from the earlier time of 10.30.

The runners and their supporters don fancy dress to match the decorations, all in the theme of the year.

These themes are intended to allow teams as broad a canvas as possible on which to express their creativeness. And haven't we seen the result of that every year!