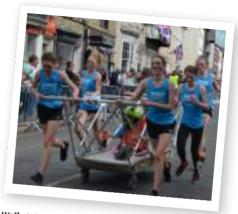

## THAT'S ENTERTAINMENT

Haven't we had a great time watching and running in all the Bed Races to have been staged since 1966 (omitting, of course, the two covid years 2020/21 when nothing could be put on).

Bed racing is nothing if not a highly amusing way of spending the second Saturday in June, whether you are a runner, a passenger, a marshal, an organiser or one of the thousands who come to watch. It is not something to be missed.

What could surpass it in terms of sheer entertainment? The teams arrive early in the morning in the grounds of Knaresborough Castle and the dressing of the beds begins. People are welcome to watch while the judging starts – this year from the earlier time of 10.30.