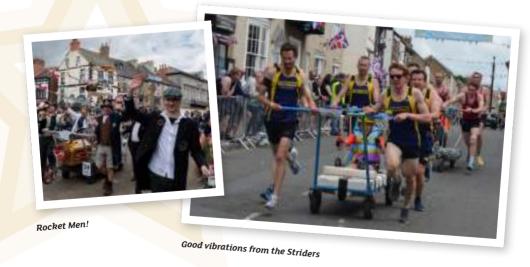

## KNARESBOROUGH TOWN CRIER

At the end of May Knaresborough bid farewell to its much-loved Town Crier, as Roger Hewitt hung up his bell and rested his vocal cords after a long stint as the town's premier news reader. He has stepped down with the plaudits of traders and public alike ringing in his ears for his colourful contribution to life in the Town.

Famously, he lent his special brand of panache to the already flamboyant Bed Race parade of decorated beds, which precedes the Race. He added style, substance and an air of eccentricity to what whatever he supported.

The weather gods also came out for the event, bathing it in warm sunshine

First, the winners were GH Brooks for the third consecutive time; a great performance. Ripon Runners Men, former winners, came in second, with the Knaresborough Striders Men, Nidd Valley Men's A and Flying Pullman making up the rest of the top five.

#### **BEST DRESSED BED COMPETITION**

**FIRST** 

The Rocket Men

**SECOND** 

1st Scriven Scouts

**THIRD** 

Techbuyer

**COMMENDATIONS TO** 