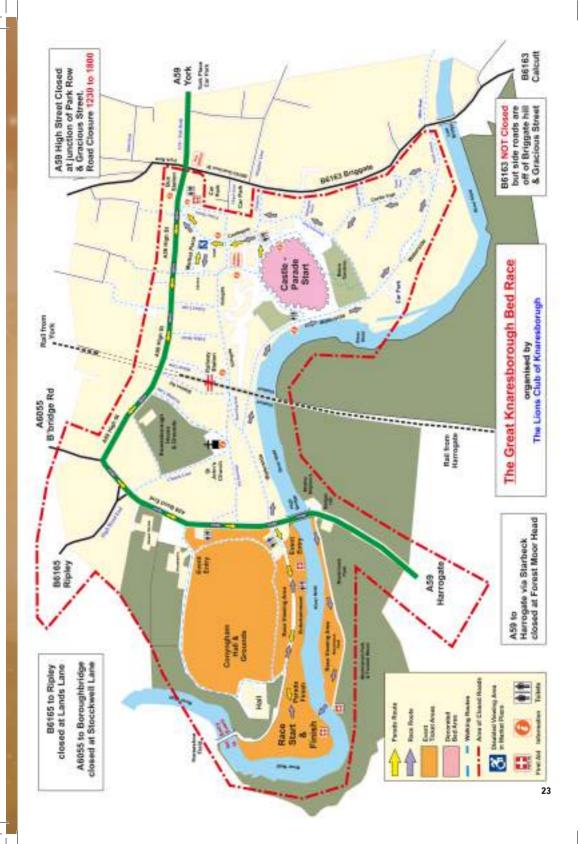

former George Lansbury. In her own right, she achieved considerable success on stage and screen and is best remembered for playing the part of Jessica Fletcher, in the series Murder She Wrote. This ran for twelve years, until 1996.

Harry Relph, better known as Little Tich was a Music Hall comedian and dancer. He was just 4ft. 6ins tall and famous for performing his "Big Boots" routine. This can be viewed on You Tube. He was popular during the late 19th and early 20th centuries.

Let's reflect on the amazing career of actor Sir Michael Caine. This has seen him appear in 160 films, during seven decades. He recently celebrated his 90th birthday and we wish him many more



DELIVERING NEW HOMES ACROSS HARROGATE AND KNARESBOROUGH



Proud Sponsors of the Great Knaresborough Bed Race 2023









## 2023 TEAMS RUNNING ORDER 🐠



| STARTII<br>NO. | NG          | TEAM<br>NAME      | C           | ATEGORY |
|----------------|-------------|-------------------|-------------|---------|
| 1              | Gŀ          | l Brooks Men      | . Y         | Mf      |
| 2              | Ripo        | n Runners Mei     | n           | Mf      |
| 3              | Knaresbo    | rough Striders    | Men         | Mf      |
| 4              | Nic         | dd Valley Men     |             | Mf      |
| 5              | Fly         | ying Pullman      |             | Xf      |
| 6              | We          | elly Wheelers     |             | Mf      |
| 7              | Early Bird  | Run Crew Harı     | rogate      | Mf      |
| 8              | Th          | e Half Moon       | 1           | Mf