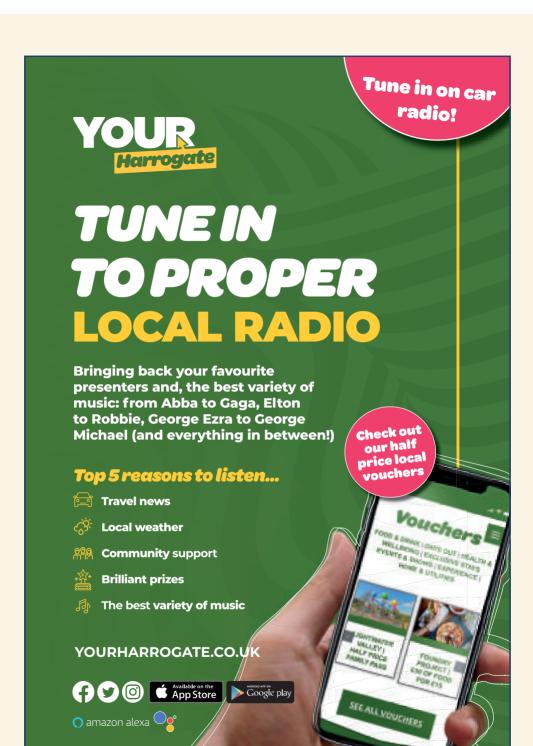

#### YOUR HARROGATE RADIO

Another big fan of Bed Race is Nick Hancock, one of the founders of Your Harrogate, the number one local radio station in Knaresborough, Harrogate and the surrounding area. Formerly, Nick worked for the popular Stray FM, which ceased broadcasting in 2020.

Stray had been the media partner of Bed Race, and when Nick moved to Your Harrogate, a DAB station gaining a huge following in the area, he was happy to become our new partner. Your Harrogate commentates on matters during the day from the stage in Conyngham Hall Field. Led by Nick, they relay safety information and keep spectators up-to-date with Parade and Race developments.