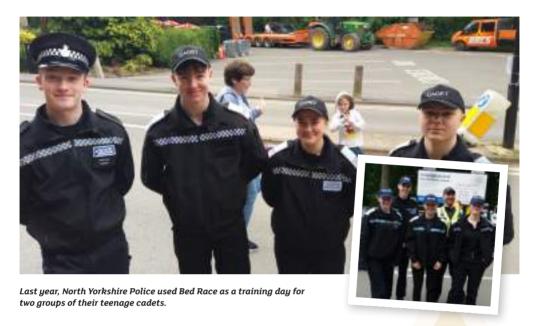

| Make It Wild                      | Xe       |

#### **CATEGORIES ARE:**

M/F/X = Male/ Female/ Mixed j junior/ new f = fast /e = entertaining Correct at the time of printing. Subject to change.









A homeage to the history of our hometown... "Knaresborough is mentioned in the Domesday book as Chenaresburg meaning Cenheard's Fortress".

Good luck to all those racing today, thank you to the volunteers especially Knaresborough Lions for maintaining Knaresboroughs famous event!

Helping solve health & safety management













@cenheard

for more info visit cenheard.com

Whether you're looking for a full health and safety management system or a little support to fall back on - Cenheard is here for your business.

> **%** +44 (0) 1423 642 774



## POLICING AT BED RACE





The 2.4-mile Bed Race route around town requires some special policing on the big day, as we get 30,000 and more visitors coming to Knaresborough. And, thankfully, special policing is exactly what we get from the Special Police of North Yorkshire.

Bed Race is a famous family event in the county's community calendar and it is a fun day for all who turn up. But issues can occur and it needs a blend of understanding and firmness to make sure that everyone goes home happy.

It is thanks to Special Constabulary Chief Officer Sharron Moverley-Holmes and her Special Constables that such great support is provided to the people of Knaresborough for Bed Race, and to the organisers in maintaining a safe experience for everyone.

This led to her gaining special recognition in 2022 when Sharron was