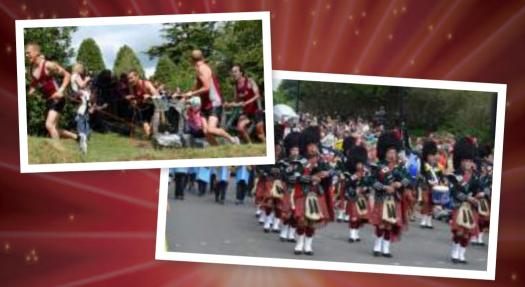

## THAT'S ENTERTAINMENT

Haven't we had a great time watching and running in all the Bed Races to have been staged since 1966 (omitting, of course, the two covid years 2020/21 when nothing could be put on).

Bed racing is nothing if not a highly amusing way of spending the second Saturday in June, whether you are a runner, a passenger, a marshal, an organiser or one of the thousands who come to watch. It is not something to be missed.

What could surpass it in terms of sheer entertainment? The teams arrive early in the morning in the grounds of Knaresborough Castle and the dressing of the beds begins. People are welcome to watch while the judging starts – this year from the earlier time of 10.30.

They make it to the Bed Race website as well, to make a lasting reminder of the fun.

That's Entertainment for Bed Race 2023!

The organisers are grateful to all the music and dance groups who support Bed Race: those musicians who play at the Castle; those marching bands and dancers who join the Parade and add so much colour and verve to the spectacle, and Mark and his combo who entertain the crowds at Conyngham Hall. Thanks, too, to the DJs of Your Harrogate who compere the start and finish at Conyngham Hall and the prize-giving, and to Howard Corrin who explains what is going on at the Castle.