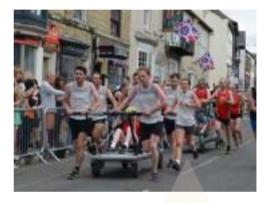

## THAT'S ENTERTAINMENT

Haven't we had a great time watching and running in all the Bed Races to have been staged since 1966 (omitting, of course, the two covid years 2020/21 when nothing could be put on).

Bed racing is nothing if not a highly amusing way of spending the second Saturday in June, whether you are a runner, a passenger, a marshal, an organiser or one of the thousands who come to watch. It is not something to be missed.

What could surpass it in terms of sheer entertainment? The teams arrive early in the morning in the grounds of Knaresborough Castle and the dressing of the beds begins. People are welcome to watch while the judging starts – this year from the earlier time of 10.30.

The runners and their supporters don fancy dress to match the decorations, all in the theme of the year.

These themes are intended to allow teams as broad a canvas as possible on which to express their creativeness. And haven't we seen the result of that every year!