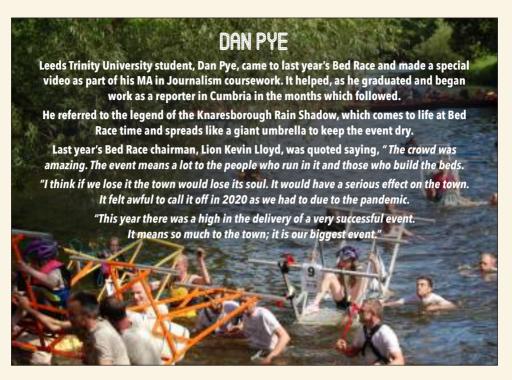

## BED RACE IN THE NEWS

As we know, the Great Knaresborough Bed Race is written about and broadcast all over the world. It helps put the Town and its stirring event on the map.

We are used to the interest shown by some unusual media outlets, so we took it in our stride when the China General Television Network – or CGTN - aired a brief news item on 13 June, just two days after last year's event.

The headline was *Unusual 'bed race' takes place in English village*, without saying what a 'usual one' would be. They went on to record that the historic Yorkshire market town of Knaresborough welcomed teams from across England for the annual Bed Race – back after a two-year hiatus. It is great to be recognised.

CGTN is the main foreign-language TV and radio service owned by the Beijing state broadcaster China Central Television. We picked up the reference on the website and it appears they broadcast film of the beds dropping into and being pulled out of the river.

Mention was made of fastest team GH Brooks and fastest female Welly Wheelies. So, fame in the Forbidden City for them and others, no doubt.

Fame of another sort came when Bed Race was listed as one of 'Ten Quirky Competitions that Actually Exist' on the website Listverse, which specialises in, well, lists.

The other quirky events included the 14th Annual Toilet Paper Wedding Dress Contest (held in New York); Hobby Horsing from Finland; the 17th Street High Heel Race in Washington DC; the World's Ugliest Dog Contest (where else but in California); an Air Guitar tournament also from Finland; Holland's Chess Boxing annual tournament; the Swiss Santa Claus Championship, and the fabulous Extreme Ironing competition from Leicestershire.