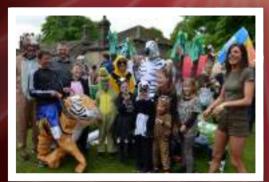

## THAT'S ENTERTAINMENT

Haven't we had a great time watching and running in all the Bed Races to have been staged since 1966 (omitting, of course, the two covid years 2020/21 when nothing could be put on).

Bed racing is nothing if not a highly amusing way of spending the second Saturday in June, whether you are a runner, a passenger, a marshal, an organiser or one of the thousands who come to watch. It is not something to be missed.

What could surpass it in terms of sheer entertainment? The teams arrive early in the morning in the grounds of Knaresborough Castle and the dressing of the beds begins. People are welcome to watch while the judging starts – this year from the earlier time of 10.30.

The runners and their supporters don fancy dress to match the decorations, all in the theme of the year.

These themes are intended to allow teams as broad a canvas as possible on which to express their creativeness. And haven't we seen the result of that every year!